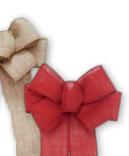

 Velvet ribbon is water-resistant for indoor or outdoor use

· Easily attaches with included floral wire

#40 12-Loop Bow SQ2115

#40 6-Loop Rustic Burlap **Bow Assortment** SQ5007

#5 10-Loop Bow SQ2001

#40 10-Loop Bow SO2003

#40 8-Loop Bow

SE0350

|                                            | Bow<br>Width | Tail<br>Length | Product<br>Code | Per<br>Case    |
|--------------------------------------------|--------------|----------------|-----------------|----------------|
| #5 10-Loop Bow - Red                       | 5"           | 5"             | SQ2001          | 50             |
| #40 6-Loop Bow - Red                       | 10"          | 15"            | SQ2002          | 24             |
| #40 6-Loop Bow - Burgundy                  | 10"          | 15"            | SQ2111          | 24             |
| #40 6-Loop Rustic Burlap<br>Bow Assortment | 8"           | 10"            | SQ5007          | 6 RED<br>6 NAT |
| #40 8-Loop Bow - Red                       | 9"           | 9"             | SQ2008          | 24             |
| #40 8-Loop Bow - Burgundy                  | 9"           | 9"             | SQ2011          | 24             |
| #40 8-Loop Bow - Red                       | 8"           | 15"            | SE0350          | 24             |
| #40 12-Loop Bow - Red                      | 13.5"        | 20"            | SQ2115          | 12             |
| #40 10-Loop Bow - Red                      | 11"          | 18"            | SQ2003          | 24             |