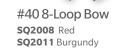

#40 8-Loop Bow

SE0350

|                                            | Bow<br>Width | Tail<br>Length | Product<br>Code | Per<br>Case    |
|--------------------------------------------|--------------|----------------|-----------------|----------------|
| #5 10-Loop Bow - Red                       | 5"           | 5"             | SQ2001          | 50             |
| #40 6-Loop Bow - Red                       | 10"          | 15"            | SQ2002          | 24             |
| #40 6-Loop Bow - Burgundy                  | 10"          | 15"            | SQ2111          | 24             |
| #40 6-Loop Rustic Burlap<br>Bow Assortment | 8"           | 10"            | SQ5007          | 6 RED<br>6 NAT |
| #40 8-Loop Bow - Red                       | 9"           | 9"             | SQ2008          | 24             |
| #40 8-Loop Bow - Burgundy                  | 9"           | 9"             | SQ2011          | 24             |
| #40 8-Loop Bow - Red                       | 8"           | 15"            | SE0350          | 24             |
| #40 12-Loop Bow - Red                      | 13.5"        | 20"            | SQ2115          | 12             |
| #40 10-Loop Bow - Red                      | 11"          | 18"            | SQ2003          | 24             |