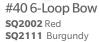

#40 8-Loop Bow

SE0350

|                                            | Bow<br>Width | Tail<br>Length | Product<br>Code | Per<br>Case    |
|--------------------------------------------|--------------|----------------|-----------------|----------------|
| #5 10-Loop Bow - Red                       | 5"           | 5"             | SQ2001          | 50             |
| #40 6-Loop Bow - Red                       | 10"          | 15"            | SQ2002          | 24             |
| #40 6-Loop Bow - Burgundy                  | 10"          | 15"            | SQ2111          | 24             |
| #40 6-Loop Rustic Burlap<br>Bow Assortment | 8"           | 10"            | SQ5007          | 6 RED<br>6 NAT |
| #40 8-Loop Bow - Red                       | 9"           | 9"             | SQ2008          | 24             |
| #40 8-Loop Bow - Burgundy                  | 9"           | 9"             | SQ2011          | 24             |
| #40 8-Loop Bow - Red                       | 8"           | 15"            | SE0350          | 24             |
| #40 12-Loop Bow - Red                      | 13.5"        | 20"            | SQ2115          | 12             |
| #40 10-Loop Bow - Red                      | 11"          | 18"            | SQ2003          | 24             |